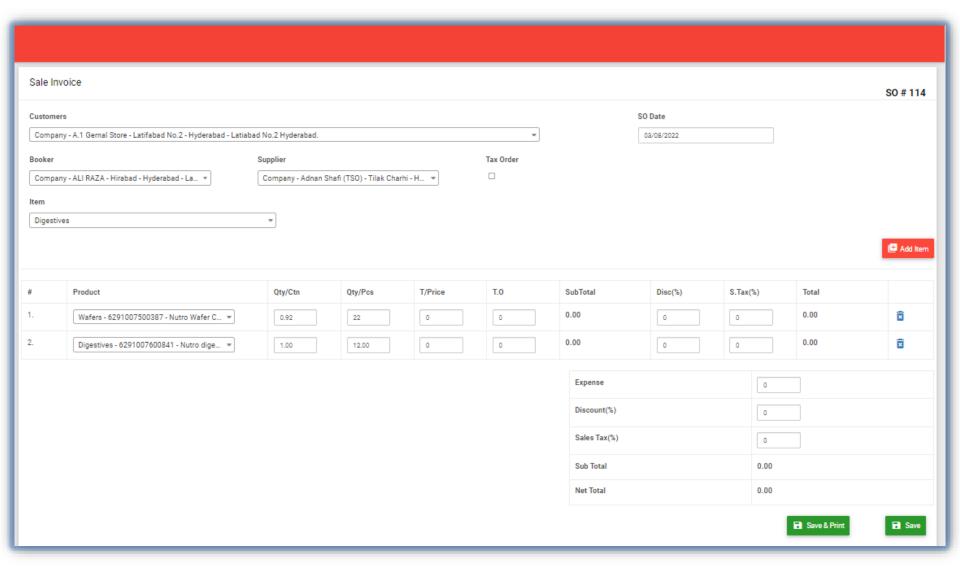

ELLIES RS.5       | 0       | Fruity Max Jelly | Rs 0.00    | Rs 102.00  | Rs 0.00     | 24.00     | 0         |           |
| VOLA FOOD &<br>GIGGLY | JELLIES RS.5       | 0       | Berries Jelly    | Rs 0.00    | Rs 102.00  | Rs 0.00     | 24.00     | 0         |           |
| VOLA FOOD &<br>GIGGLY | JELLIES RS.5       | 0       | Gold Bear Jelly  | Rs 0.00    | Rs 102.00  | Rs 0.00     | 24.00     | 0         |           |
| OLA FOOD &            | JELLIES RS.5       | 0       | Pizzelo Jelly    | Rs 0.00    | Rs 102.00  | Rs 0.00     | 24.00     | 0         |           |
| (OL 4 FOOD 0          | IELLIES DO E       |         | . 19             | D 0.00     | D 400.00   | D 000       | 04.00     |           |           |

# ITEMS LIST



## **ADD NEW PO**



### **PURCHASE ORDER LIST**



## **ADD SALE INVOICE**

#### INVOICE

#### **DAWOOD MART**

NIC/NTN/GST # Contact #:

City Area: Brooklyn City Address : Street 000 Shop # 000

| SALES INVOICE |            |  |  |  |  |  |
|---------------|------------|--|--|--|--|--|
| Invoice #     | INV-113    |  |  |  |  |  |
| Inv Date      | 26/02/2022 |  |  |  |  |  |

#### Company

STRN/NTN/GST#:

Email:

Phone: 031000000000, 031000000000

| 44 | Dendust                                                      | Otre I Cto | Otre/Dec | T/Drice     | TO      | Cub Total    | Diss/9/1 | C T==/0/1 | Total        |
|----|--------------------------------------------------------------|------------|----------|-------------|---------|--------------|----------|-----------|--------------|
| #  | Product