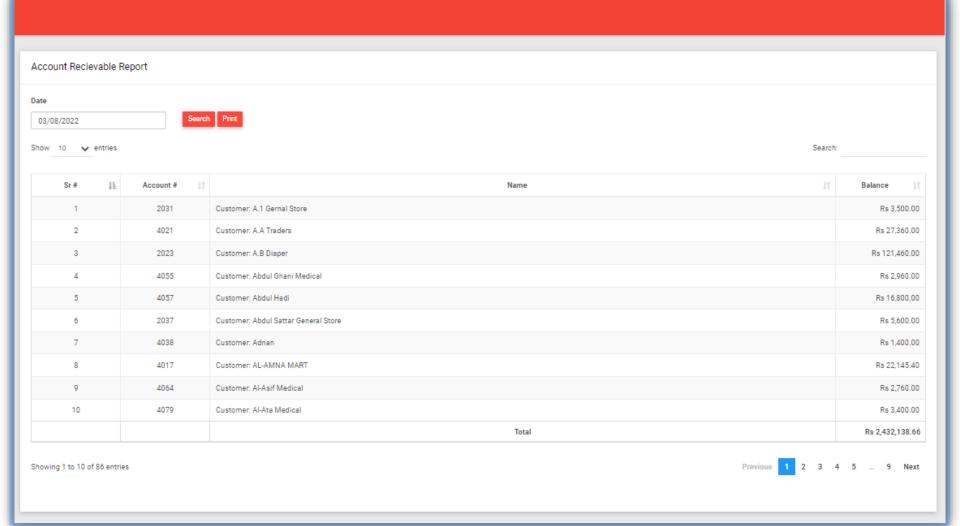

|

شرائط

| Expense Rs 0.00    |  |  |  |  |
|--------------------|--|--|--|--|
| Discount(%) 8.00   |  |  |  |  |
| Sales Tax(%) 0.00  |  |  |  |  |
| Total Rs 41,630.00 |  |  |  |  |
|                    |  |  |  |  |

Inv Generated By:

SALE INVOICE



### **INVENTORY ON HAND REPORT**



### **ACCOUNT RECIEVABLE REPORT**

### PROFESSIONAL SKILLS







WIN FORMS



WEB FORMS



**DEPLOYMENT** 



### PERSONAL SKILLS

RESPONSIBLE HONEST TEAM PLAYER EXPERIENCED