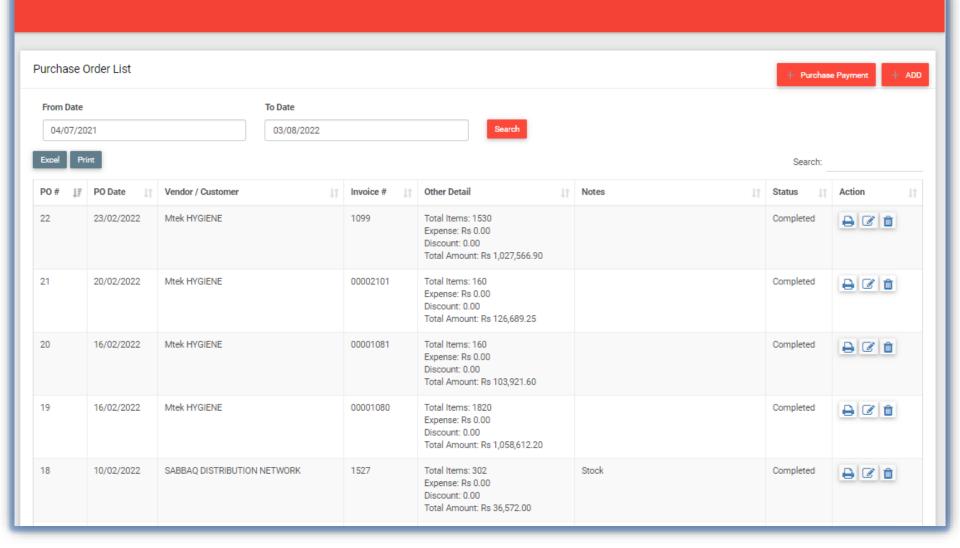

|
| /OLA FOOD &<br>GIGGLY | JELLIES RS.5       | 0       | Fruity Max Jelly | Rs 0.00    | Rs 102.00  | Rs 0.00     | 24.00     | 0         |           |
| VOLA FOOD &<br>GIGGLY | JELLIES RS.5       | 0       | Berries Jelly    | Rs 0.00    | Rs 102.00  | Rs 0.00     | 24.00     | 0         |           |
| VOLA FOOD &<br>GIGGLY | JELLIES RS.5       | 0       | Gold Bear Jelly  | Rs 0.00    | Rs 102.00  | Rs 0.00     | 24.00     | 0         |           |
| OLA FOOD &            | JELLIES RS.5       | 0       | Pizzelo Jelly    | Rs 0.00    | Rs 102.00  | Rs 0.00     | 24.00     | 0         |           |
| (OL 4 FOOD 0          | IELLIES DO E       |         | . 19             | D 0.00     | D 400.00   | D 000       | 04.00     |           |           |

# ITEMS LIST



## **ADD NEW PO**



### **PURCHASE ORDER LIST**



## **ADD SALE INVOICE**

#### INVOICE

#### **DAWOOD MART**

NIC/NTN/GST # Contact #:

City Area: Brooklyn City Address : Street 000 Shop # 000

| SALES INVOICE |            |  |  |  |  |  |
|---------------|------------|--|--|--|--|--|
| Invoice #     | INV-113    |  |  |  |  |  |
| Inv Date      | 26/02/2022 |  |  |  |  |  |

#### Company

STRN/NTN/GST#:

Email:

Phone: 031000000000, 031000000000

| 44 | Dendust                                                      | Otre I Cto | Otre/Dec | T/Drice     | TO      | Cub Total    | Diss/9/1 | C T==/0/1 | Total        |
|----|--------------------------------------------------------------|------------|----------|-------------|---------|--------------|----------|-----------|--------------|
| #  | Product