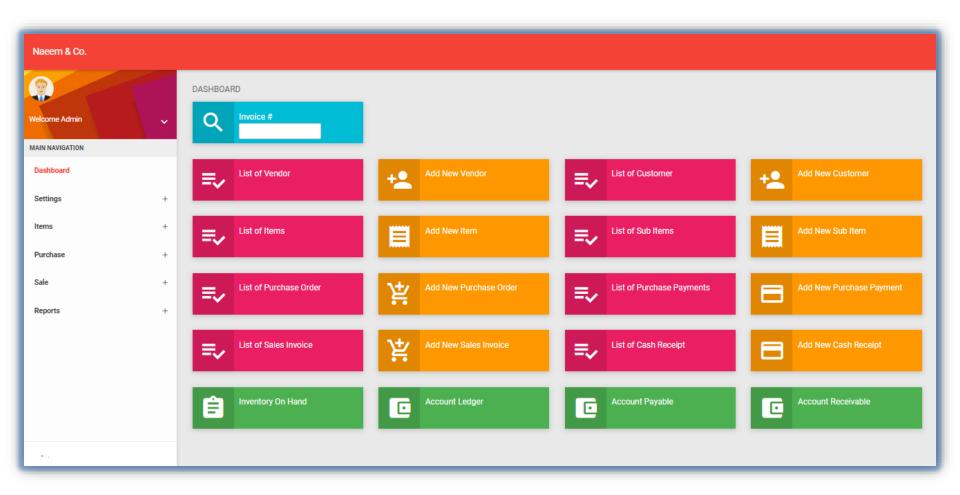

## ADMIN DASHBOARD

#### Sub Item List

- ADD

Excel Prin

Search:

| Company 1.F           | Item Name ↓↑       | Code ↓↑ | Sub Item Name    | P/Price 11 | T/Price 1↑ | Sales Tax 🗼 | Pcs/CTN 1 | Opn/Qty 1 | Action J↑ |
|-----------------------|--------------------|---------|------------------|------------|------------|-------------|-----------|-----------|-----------|
| VOLA FOOD &<br>GIGGLY | TRAY JELLIES Rs.10 | 0       | Pizzelo Tray     | Rs 0.00    | Rs 104.00  | Rs 0.00     | 24.00     | 0         |           |
| VOLA FOOD &<br>GIGGLY | TRAY JELLIES Rs.10 | 0       | Fruity Fun Tray  | Rs 0.00    | Rs 104.00  | Rs 0.00     | 24.00     | 0         |           |
| VOLA FOOD &<br>GIGGLY | TRAY JELLIES Rs.10 | 0       | Chatkhari Tray   | Rs 0.00    | Rs 104.00  | Rs 0.00     | 24.00