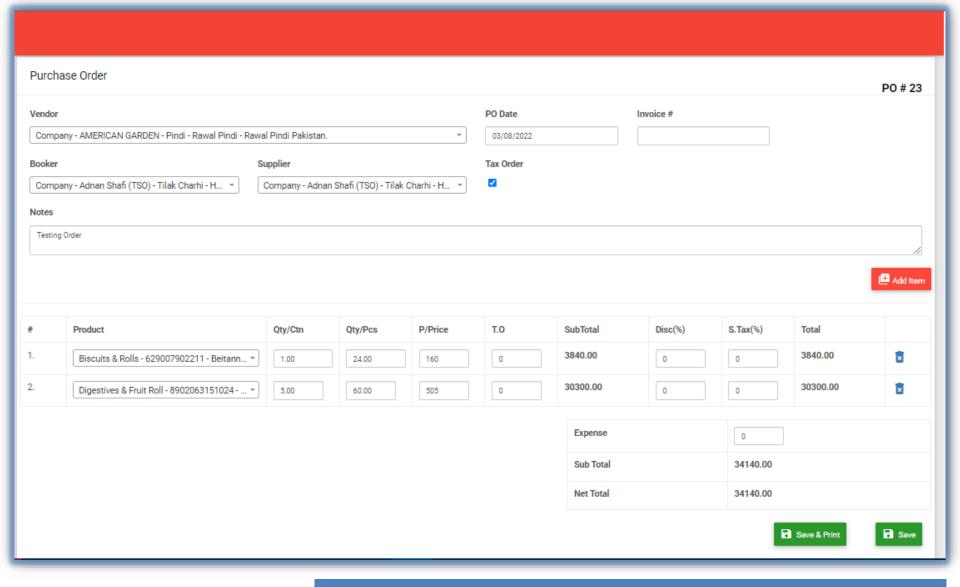

0         |           |
| /OLA FOOD &<br>GIGGLY | JELLIES RS.5       | 0       | Fruity Max Jelly | Rs 0.00    | Rs 102.00  | Rs 0.00     | 24.00     | 0         |           |
| VOLA FOOD &<br>GIGGLY | JELLIES RS.5       | 0       | Berries Jelly    | Rs 0.00    | Rs 102.00  | Rs 0.00     | 24.00     | 0         |           |
| VOLA FOOD &<br>GIGGLY | JELLIES RS.5       | 0       | Gold Bear Jelly  | Rs 0.00    | Rs 102.00  | Rs 0.00     | 24.00     | 0         |           |
| OLA FOOD &            | JELLIES RS.5       | 0       | Pizzelo Jelly    | Rs 0.00    | Rs 102.00  | Rs 0.00     | 24.00     | 0         |           |
| (OL 4 FOOD 0          | IELLIES DO E       |         | . 19             | D 0.00     | D 400.00   | D 000       | 04.00     |           |           |

# ITEMS LIST



## **ADD NEW PO**



### **PURCHASE ORDER LIST**



## **ADD SALE INVOICE**

#### INVOICE

#### **DAWOOD MART**

NIC/NTN/GST # Contact #:

City Area: Brooklyn City Address : Street 000 Shop # 000

| SALES INVOICE |            |  |  |  |  |  |
|---------------|------------|--|--|--|--|--|
| Invoice #     | INV-113    |  |  |  |  |  |
| Inv Date      | 26/02/2022 |  |  |  |  |  |

#### Company

STRN/NTN/GST#:

Email:

Phone: 031000000000, 031000000000

| 44 | Dendust                                                      | Otre I Cto | Otre/Dec | T/Drice     | TO      | Cub Total    | Diss/9/1 | C T==/0/1 | Total        |
|----|--------------------------------------------------------------|------------|----------|-------------|---------|--------------|----------|-----------|--------------|
|