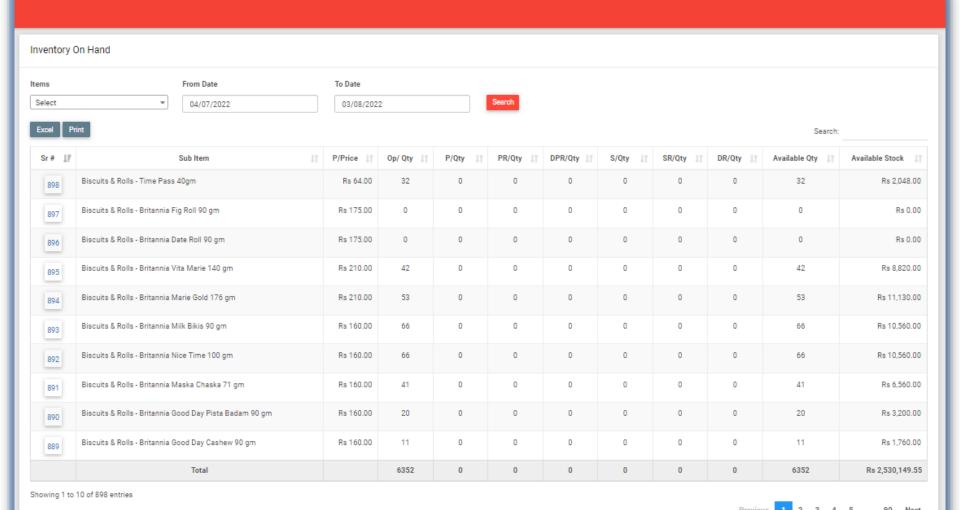

|

شرائط

| Expense Rs 0.00    |  |  |  |  |
|--------------------|--|--|--|--|
| Discount(%) 8.00   |  |  |  |  |
| Sales Tax(%) 0.00  |  |  |  |  |
| Total Rs 41,630.00 |  |  |  |  |
|                    |  |  |  |  |

Inv Generated By:

SALE INVOICE



### **INVENTORY ON HAND REPORT**



### **ACCOUNT RECIEVABLE REPORT**

### PROFESSIONAL SKILLS







WIN FORMS



WEB FORMS



**DEPLOYMENT** 



### PERSONAL SKILLS

RESPONSIBLE HONEST TEAM PLAYER EXPERIENCED